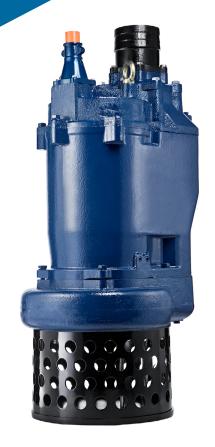

**Slurry and Sand Pump** 

**STORMY 6220S** 

Strainer and Agitator Pump

## **STORMY 6220S**Strainer and Agitator Pump

Shaft Speed: 1750 rpm Outlet: 150mm, 6in

| OUTPUT | HEAD             | FLOW                     |
|--------|------------------|--------------------------|
| 22 kW  | Rated: 24m, 79ft | Rated: 46.7 L/s, 740 gpm |
| 30 HP  | Max : 32m, 105ft | Max : 80 L/s, 1268 gpm   |