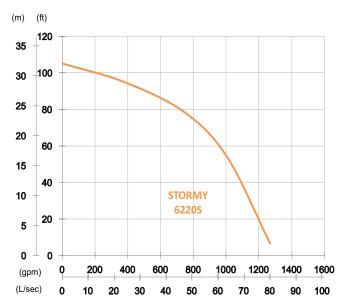

## **STORMY 6220S**Strainer and Agitator Pump

Shaft Speed: 1750 rpm Outlet: 150mm, 6in

| OUTPUT | HEAD             | FLOW                     |
|--------|------------------|--------------------------|
| 22 kW  | Rated: 24m, 79ft | Rated: 46.7 L/s, 740 gpm |
| 30 HP  | Max : 32m, 105ft | Max : 80 L/s, 1268 gpm   |